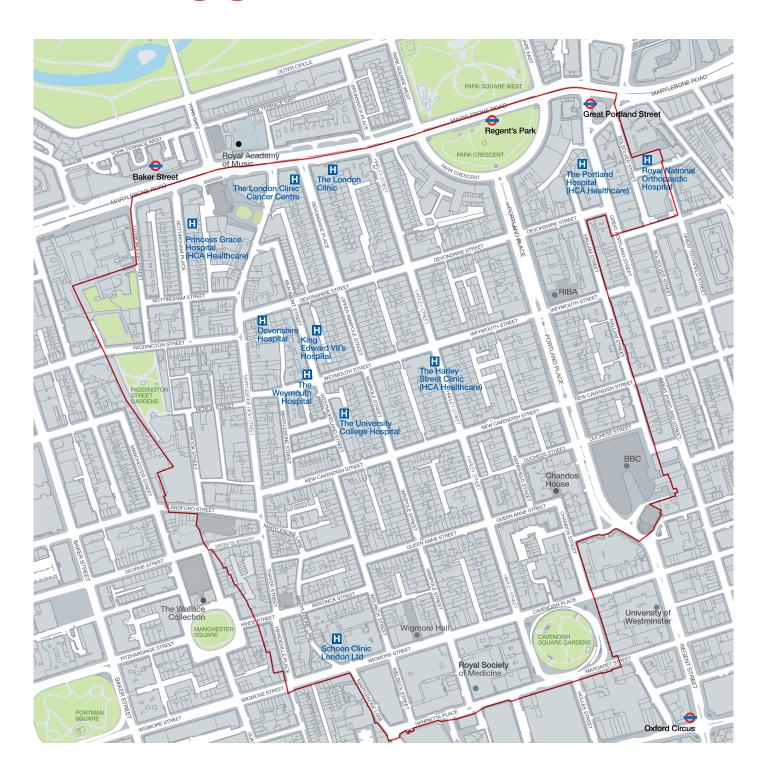

## **BOUNDARY MAP**

The BID boundary covers the business district from Marylebone Road in the north to Bolsover Street in the east, as far south as Henrietta Street and meets the boundary of the Baker Street Quarter BID in the west.

The BID boundary overlaps with the New West End Company (NWEC) in the southern section. NWEC is a retail and leisure BID and only applies levies to businesses rated to these industries with specific VOA codes. Any hereditaments which are subject to the NWEC BID levy will be excluded from the Harley Street Area BID levy liability. Other businesses who fall within this section of the footprint and are eligible for the BID levy will pay the Harley Street Area BID levy. No business will ever pay more than one BID levy per hereditament. This facilitates a fantastic opportunity to collaborate and work together.

## BID FOOTPRINT